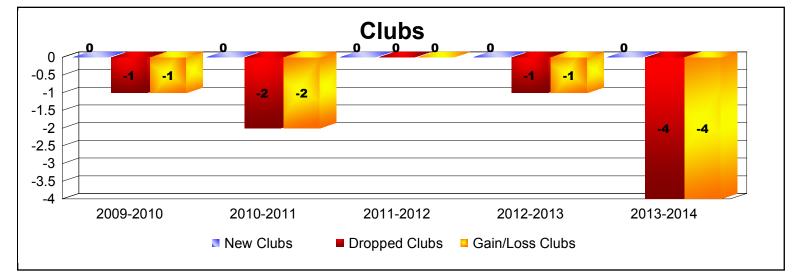

## **District 19 D BRITISH COLUMBIA**

| Year      | New<br>Clubs | Dropped<br>Clubs | Gain/<br>Loss<br>Clubs | New<br>Members | Charter<br>Members | Reinstate<br>Members | Transfer<br>Members | Total<br>Member<br>Added | Total<br>Members<br>Dropped | Gain/<br>Loss<br>Members |
|-----------|--------------|------------------|------------------------|----------------|--------------------|----------------------|---------------------|--------------------------|-----------------------------|--------------------------|
| 2009-2010 | 0            | -1               | -1                     | 115            | 0                  | 6                    | 7                   | 128                      | -159                        | -31                      |
| 2010-2011 | 0            | -2               | -2                     | 99             | 0                  | 7                    | 6                   | 112                      | -199                        | -87                      |
| 2011-2012 | 0            | 0                | 0                      | 103            | 0                  | 6                    | 14                  | 123                      | -149                        | -26                      |
| 2012-2013 | 0            | -1               | -1                     | 100            | 0                  | 18                   | 5                   | 123                      | -163                        | -40                      |
| 2013-2014 | 0            | -4               | -4                     | 95             | 1                  | 8                    | 12                  | 116                      | -167                        | -51                      |
| Average   | 0            | -2               | -2                     | 102            | 0                  | 9                    | 9                   | 120                      | -167                        | -47                      |