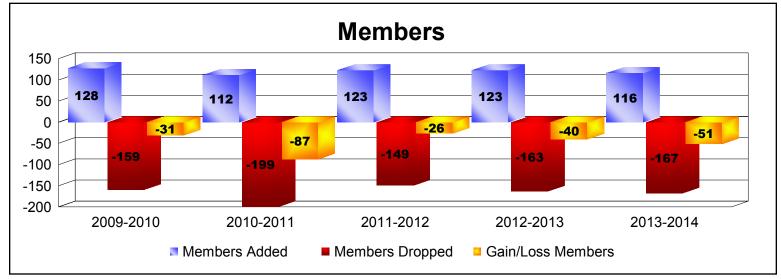

## **District 19 D BRITISH COLUMBIA**

| Year      | New<br>Clubs | Dropped<br>Clubs | Gain/<br>Loss<br>Clubs | New<br>Members | Charter<br>Members | Reinstate<br>Members | Transfer<br>Members | Total<br>Member<br>Added | Total<br>Members<br>Dropped | Gain/<br>Loss<br>Members |
|-----------|--------------|------------------|------------------------|----------------|--------------------|----------------------|---------------------|--------------------------|-----------------------------|--------------------------|
| 2009-2010 | 0            | -1               | -1                     | 115            | 0                  | 6                    | 7                   | 128                      | -159                        | -31                      |
| 2010-2011 | 0            | -2               | -2                     | 99             | 0                  | 7                    | 6                   | 112                      | -199                        | -87                      |
| 2011-2012 | 0            | 0                | 0                      | 103            | 0                  | 6                    | 14                  | 123                      | -149                        | -26                      |
| 2012-2013 | 0            | -1               | -1                     | 100            | 0                  | 18                   | 5                   | 123                      | -163                        | -40                      |
| 2013-2014 | 0            | -4               | -4                     | 95             | 1                  | 8                    | 12                  | 116                      | -167                        | -51                      |
| Average   | 0            | -2               | -2                     | 102            | 0                  | 9                    | 9                   | 120                      | -167                        | -47                      |