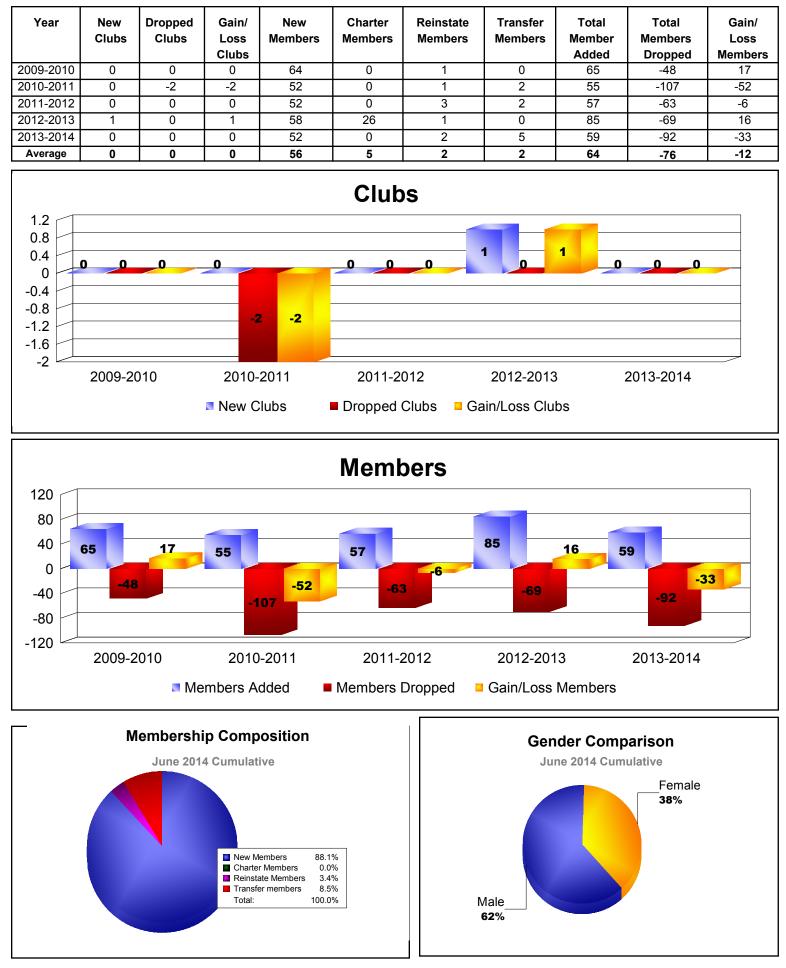

## **District 19 D WASHINGTON**



## **District 19 D BRITISH COLUMBIA**

| Year      | New<br>Clubs | Dropped<br>Clubs | Gain/<br>Loss<br>Clubs | New<br>Members | Charter<br>Members | Reinstate<br>Members | Transfer<br>Members | Total<br>Member<br>Added | Total<br>Members<br>Dropped | Gain/<br>Loss<br>Members |
|-----------|--------------|------------------|------------------------|----------------|--------------------|----------------------|---------------------|--------------------------|-----------------------------|--------------------------|
| 2009-2010 | 0            | -1               | -1                     | 115            | 0                  | 6                    | 7                   | 128                      | -159                        | -31                      |
| 2010-2011 | 0            | -2